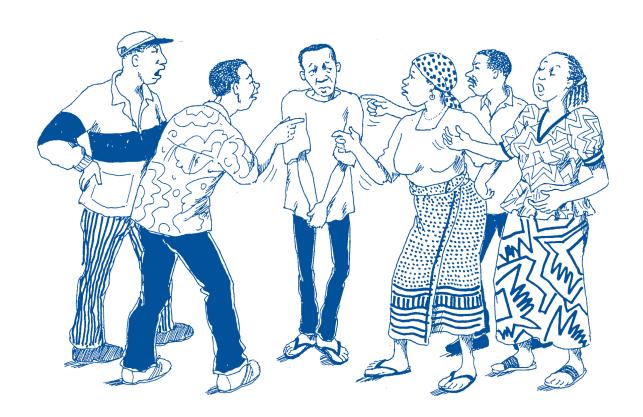

of conflict that arise in a team / group situation and strategies to deal with conflict (SO 3; AC 3.1)

- To explore strategies for creating a positive work environment in a team / group and to give indication of role of team leader (SO 3; AC 3.2)
- To identify situations that restrict group efficiency and to suggest how to improve the situations (SO 3; AC 3.3)
- To identify support systems available to the team and to indicate own role in being supportive and using support systems (SO 3; AC 3.4)

Fill in the following in the space provided on the next page:

1. Write about three examples of workplace group conflict taken from the class role plays. Explain why the conflict happened, what people felt, how they responded, and how the conflict was dealt with. Use the table on the next page.



# Module 8 Building child champions in a community caregiving organisation

| Example | Why did the conflict happen? | Why did the conflict happen? $ $ How did people feel about it? $ $ How did people respond or act? | How was the conflict dealt with? |
|---------|------------------------------|---------------------------------------------------------------------------------------------------|----------------------------------|
|         |                              |                                                                                                   |                                  |
| 2       |                              |                                                                                                   |                                  |
| es