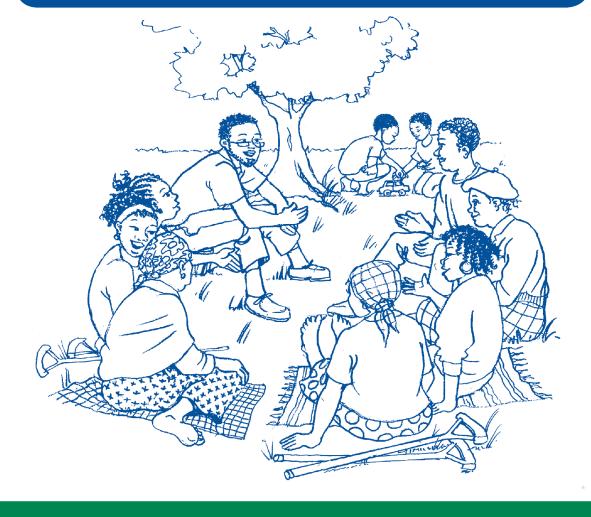

| oport? | Not yet m |

Ø 57 Ø

# **Develop a team plan of action!**

**US 13912** 

Aims: • To set goals for the group through consultation and joint decision-making (S0 5; AC 5.1)

- To develop a plan of action to enhance performance of the team (S0 5; AC 5.2)
- To explain the importance of consultation and joint decision-making in setting team or group goals and to indicate how a team can be involved in goal setting (SO 5; AC 5.3)
- To monitor progress in implementation of team goals and to decide when to change the plan (S0 5; AC 5.4)

Complete the activity of developing a team action plan using the activities in the Learner Practical Workbook 2.

Assessor's comment Met Not yet met



# **Notes**



# **Notes**







Developed in Partnership by the United States Agency for International Development/South Africa (USAID/South Africa), Department of Social Development, Programme for Appropriate Technology in Health (PATH), International HIV/AIDS Alliance (IHAA), and Health and Development Africa (HDA), for the Thogomelo Child Protection Skills Development Programme.

Task Order: GHH-1-01-07-00061-00-PATH

The work of the Thogomelo Project (meaning "to care for" in Venda) is supported by the American People through USAID/ South Africa. The Project is managed by PATH, HDA and the IHAA under the terms of Contract No. GHH-1-00-07-00061-00. The contents of these training materials are the sole responsibility of the Thogomelo Project and do not necessarily reflect the views o